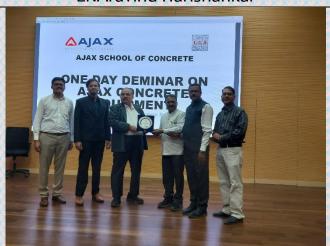

Welcome address, by the Er. H.R. Girish, Hon. Chairman ICI Bengaluru Centre

INAUGURATION by Er.H.R.Girish, Chairman, ICI Bengaluru Centre.

INTRODUCTION TO ICI-AJAX DEMINAR - Dr. Suresh, Dean SoC

AJAX CORPORATE PRESENTATION & 3DCP CASE STUDY

Er. Aravind Harishankar

INTRODUCTION TO 3D CONCRETE PRINT - Dr. Mallikarjun Hulagabali

**ICI Bengaluru Centre presenting a Momento** 

to M/s. Ajax Engineering as a token of gratitude and thanks.

**Demonstration of 3D Concrete Printing Equipment** 