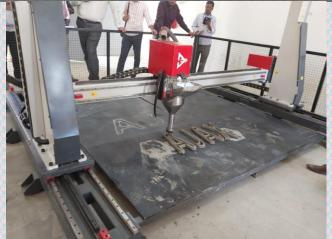

Er. Aravind Harishankar

INTRODUCTION TO 3D CONCRETE PRINT - Dr. Mallikarjun Hulagabali

**ICI Bengaluru Centre presenting a Momento** 

to M/s. Ajax Engineering as a token of gratitude and thanks.

**Demonstration of 3D Concrete Printing Equipment** 

# **FACTORY/ PLANT VISIT**

AJAX MANUFACTURING PLANT & CONSTRUCTION EQUIPEMENTS